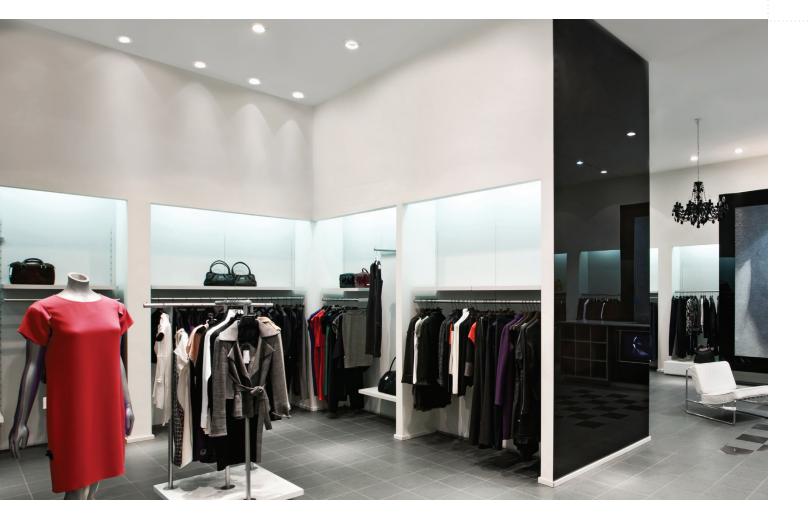

distinct families of downlights: EVO<sup>™</sup> Series providing the soft edge general illumination that you would see from a CFL or frosted A-lamp and the Incito<sup>™</sup> Series with the potential to deliver crisp highlights and center beam punch that you would expect from a point source such as a halogen PAR lamp or T6 CMH.





# INCITO POINT SOURCE

**Gotham Incito**<sup>™</sup> is ideal for task, directional, accent lighting, and general illumination. Produces sharp contrast with crisp highlights and deep shadows, creating a look comparable to T6, T4 and MR16. Beam quality is similar to a traditional spot. **Go Forward**.

- Precision Illumination
- Lumen Packages up to 6500
- Eldo LED Architectural dimming to less than 1%
- 4" & 6" Apertures
- Self-flanged and flangeless trims



### Incito<sup>™</sup> LED Luminaires



#### Unlocking the full potential of solid-state.

Now is the time to begin thinking differently about architectural downlighting. Specify Incito<sup>™</sup> give you more than 5,000 unique performance combinations. All spaces are unique, as are the experiences of moving through them. Light them with freedom.

color temperature — 2700K | 3000K | 3500K | 4000



#### GENERAL ILLUMINATION.



# EVO<sup>®</sup> DIFFUSE SOURCE

**Gotham Evo**® is ideal for general ambient, wallwash, and decorative illumination. Quality of light is diffuse with soft edges, comparable to CFL or an etched A lamp. Beam quality is similar to a general flood. **Future Ready**.

- General Illumination
- Decorative and Special Application Options
- Lumen Packages up to 2900
-