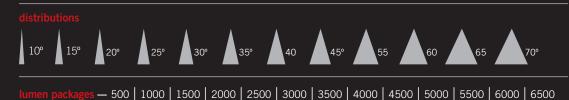

- Precision Illumination
- Lumen Packages up to 6500
- Eldo LED Architectural dimming to less than 1%
- 4" & 6" Apertures
- Self-flanged and flangeless trims

color temperature — 2700K | 3000K | 3500K | 4000

color temperature 2700K | 3000K | 3500K | 4000

lumen packages 600 | 1000 | 1400 | 1800 | 2000 | 2200 | 2900