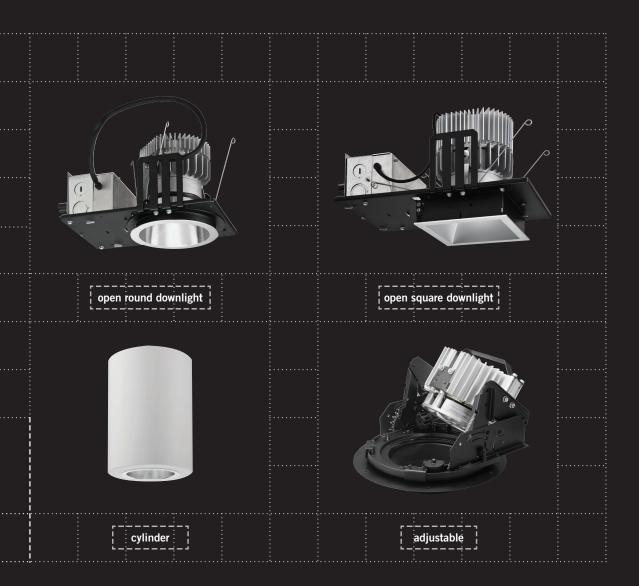

- Precision Illumination
- Lumen Packages up to 6500
- Eldo LED Architectural dimming to less than 1%
- 4" & 6" Apertures
- Self-flanged and flangeless trims

- General Illumination
- Decorative and Special Application Options
- Lumen Packages up to 2900
- 4", 6" & 8" Apertures
- Self-flanged & flangeless trims