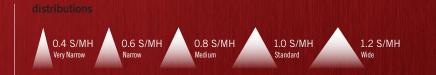

Gotham offers two distinct families of downlights: EVO<sup>™</sup> Series providing the soft edge general illumination that you would see from a CFL or frosted A-lamp and the Incito<sup>™</sup> Series with the potential to deliver crisp highlights and center beam punch that you would expect from a point source such as a halogen PAR lamp or T6 CMH.

# INCITO POINT SOURCE

**Gotham Incito**<sup>™</sup> is ideal for task, directional, accent lighting, and general illumination. Produces sharp contrast with crisp highlights and deep shadows, creating a look comparable to T6, T4 and MR16. Beam quality is similar to a traditional spot. **Go Forward**.

# EVO<sup>®</sup> DIFFUSE SOURCE

**Gotham Evo**® is ideal for general ambient, wallwash, and decorative illumination. Quality of light is diffuse with soft edges, comparable to CFL or an etched A lamp. Beam quality is similar to a general flood. **Future Ready**.