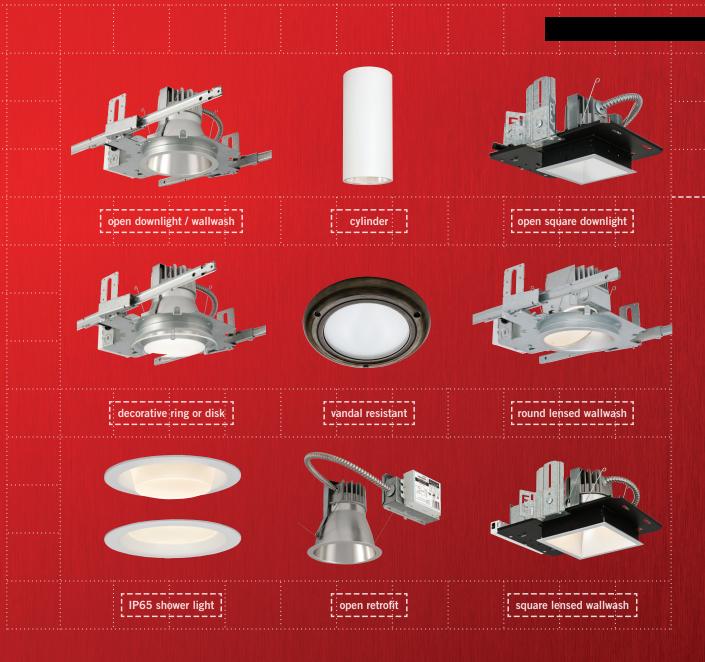

- Precision Illumination
- Lumen Packages up to 6500
- Eldo LED Architectural dimming to less than 1%
- 4" & 6" Apertures
- Self-flanged and flangeless trims

- General Illumination
- Decorative and Special Application Options
- Lumen Packages up to 2900
- 4", 6" & 8" Apertures
- Self-flanged & flangeless trims