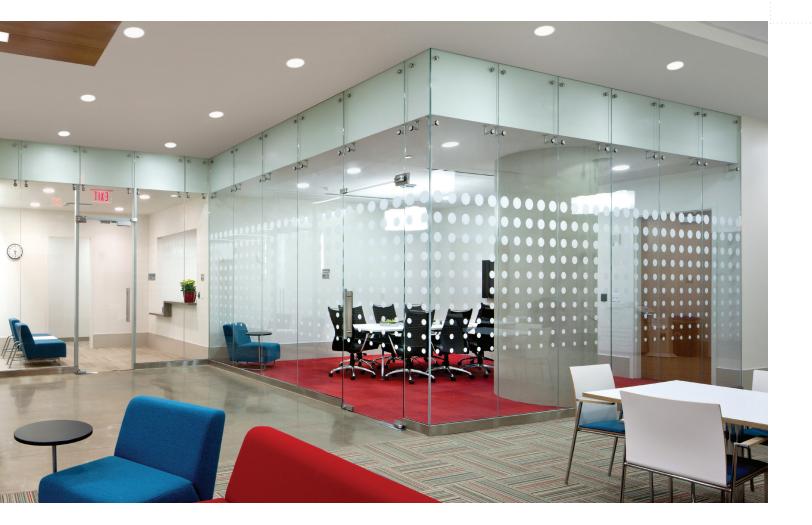

### PRESENTING GOTHAM INCITO™ & EVO°

**Gotham® delivers desired visual attributes of traditional sources with all of the benefits of solid-state.** When executing the vision for how to illuminate architecture one selects the appropriate light source based on its distribution, color, life, efficiency and its ability to be controlled, such as dimming. The characteristics of HID, Incandescent, CMH, CFL or Halogen are inherently known and lighting professionals easily can visualize the outcome of how the source and luminaire will render the space. LED as a source has the potential to create many, if not all, of the attributes of each of those traditional sources.

Gotham offers two distinct families of downlights: EVO<sup>™</sup> Series providing the soft edge general illumination that you would see from a CFL or frosted A-lamp and the Incito<sup>™</sup> Series with the potential to deliver crisp highlights and center beam punch that you would expect from a point source such as a halogen PAR lamp or T6 CMH.

## EVO & INCITO

The design team at Gotham has created two revolutionary LED luminaire systems that work together to unlock the full potential of solid state. For more information please visit **www.gothamlighting.com.** 