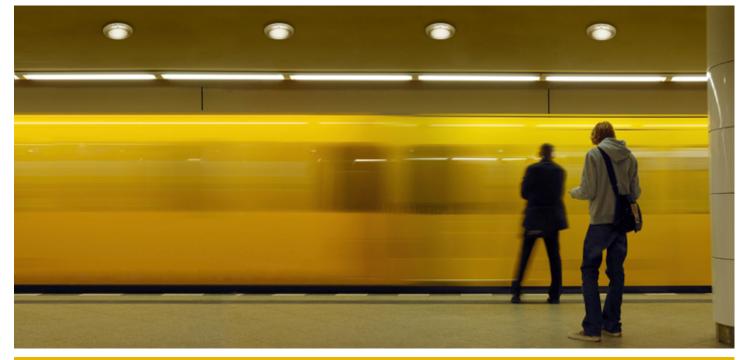

## VANDAL RESISTANT

PERFORMANCE, AESTHETICS, PROTECTION

Satin Chrome (SCH)

Pewter (PWR)

Oil-rubbed Bronze (ORB)

Gotham's new line of vandal-resistant downlights, equipped with our rugged Lightshield™ bezel, puts you in control when a combination of performance, aesthetics and protection is needed.