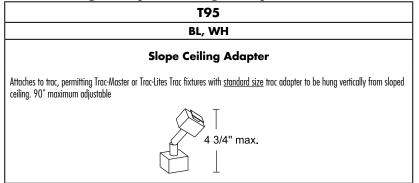

| BL, WH                                                              |
| Line Voltage Extension Wands                                                                                                                         | 24" Wand Slope Adapter                                              |
| For use with one or two circuit trac and line voltage monopoints. Accepts one 120V Juno trac fixture with $\underline{standard\ size}$ trac adapter. | Accepts one 120V Juno trac fixture with standard size trac adapter. |
| ſ                                                                                                                                                    |                                                                     |

#### Line Voltage Slope Ceiling Adapter Examples: T95 BL



### T252L, R Series Low Voltage Monopoint Adapters Example: T58 BL

| T58                                                                                                                                                                          |  |  |
|------------------------------------------------------------------------------------------------------------------------------------------------------------------------------|--|--|
| BL, WH                                                                                                                                                                       |  |  |
| Monopoint Adapter                                                                                                                                                            |  |