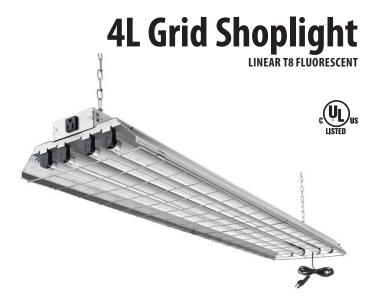

#### CONSTRUCTION

The steel Wire Guard helps provide protection to the fixture bulb area. Includes a 5' power cord, 5A Max. convenience outlet and a pull chain power switch. The residential electronic ballast (120V 60Hz1.50 Amps) starts reliably down to 0°F For use on non-dimmable switches only.

### ELECTRICAL

Utilizes (4) 32W linear T8 fluorescent lamps (not included).

# INSTALLATION

Fully assembled, ready to install. Chain mount to ceiling using the  $12^{\prime\prime}$  mounting chains. All mounting hardware is included.

#### LISTINGS

cUL Listed to US and Canadian safety standards.

| Specifications     | w |     |  |
|--------------------|---|-----|--|
| Length: 48 (121.9) |   |     |  |
| Width: 12 (30.5)   |   |     |  |
| Height: 4 (10.2)   |   | L — |  |
|                    | Н |     |  |