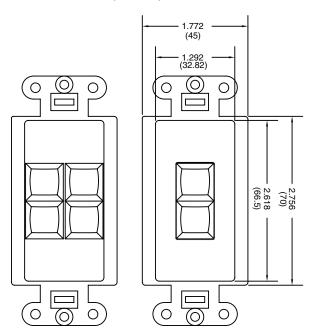

rated 32VDC, 50mA DC
- · Contacts normally open, not interlocked
- Contacts rated for 5,000,000 activations
- · LED rated for 100,000 operating hours
- Pilot LED current requirement: 8mA @ 20VDC

9mA @ 24VDC

Locator LED 2mA @ 24VDC

# ORDERING INFORMATION

Choose the boldface catalog nomenclature that best suits your needs and write it on the appropriate line. Order accessories as separate catalog number.



| Numbe | r of buttons | C  | olor  |
|-------|--------------|----|-------|
| 2BT   | 2 buttons    | ١٧ | lvory |
| 4BT   | 4 buttons    | WH | Whit  |

Example: LVPS 2BT WH

#### Accessories

Order as separate catalog number.

**DSA FP D#-**\_\_ Screwless thermoplastic Decora style wallplate.

Controls Sheet #: LVPS 2004

### **DIMENSIONS**

All dimensions are inches (millimeters).



## LOW VOLTAGE CONNECTIONS (TYPICAL)



# WIRING DIAGRAM EXAMPLES

#### **SYPM 8R WIRING DIAGRAMS**



#### **SYPM 8R OS WIRING DIAGRAMS**