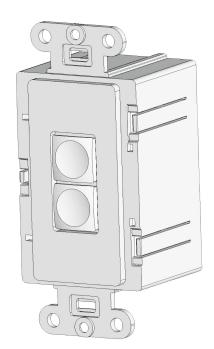

# Low Voltage Push-button Switch

# **FEATURES**

Synergy Lighting Controls LVPS (Low Voltage Push-button Switch) provides a durable and attractive solution to override lighting controlled by Synergy Lighting Controls Systems. The LVPS is a Decora® style switch and uses standard Decora Wallplates for single or multi-gang applications. A pilot light is provided for both switches, they can be configured as one switch for ON (top push button w/pilot) and the other switch for OFF (bottom push button, no pilot ) or they can control two separate lighting zones with each switch toggling a zone(s) on and off, with seperate pilot lamps for both alternate action switches. A terminal block is provided for all low voltage connections, eliminating the need for traditional spade type connectors or wire nuts.

#### **OPERATION**

- Fits in single-gang wall box, 2" deep
- Use standard DECORA® wall plate (not included)
- · Fits side-by-side for multi-gang mouting
- 2 or 4 normally-open momentary switches
- Low power LED indicator in each button
- · Locator (night light) LED
- · Class 2, low voltage
- Clear button cap removable from the front
- Label/symbol can be placed in button cap
- Low power LED reduces wire gauge requirement