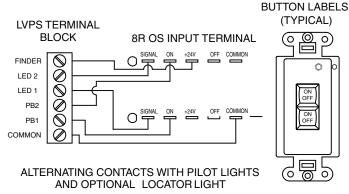

urs
- Pilot LED current requirement: 8mA @ 20VDC

9mA @ 24VDC

Locator LED 2mA @ 24VDC

# ORDERING INFORMATION

Choose the boldface catalog nomenclature that best suits your needs and write it on the appropriate line. Order accessories as separate catalog number.



| Numbe | r of buttons | C  | olor  |
|-------|--------------|----|-------|
| 2BT   | 2 buttons    | ١٧ | lvory |
| 4BT   | 4 buttons    | WH | Whit  |

Example: LVPS 2BT WH

#### Accessories

Order as separate catalog number.

**DSA FP D#-**\_\_ Screwless thermoplastic Decora style wallplate.

Controls Sheet #: LVPS 2004

### **DIMENSIONS**

All dimensions are inches (millimeters).



## LOW VOLTAGE CONNECTIONS (TYPICAL)



# WIRING DIAGRAM EXAMPLES

#### **SYPM 8R WIRING DIAGRAMS**



#### **SYPM 8R OS WIRING DIAGRAMS**