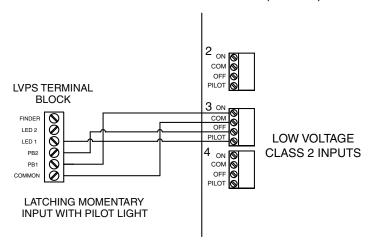

ly open, not interlocked
- Contacts rated for 5,000,000 activations
- · LED rated for 100,000 operating hours
- Pilot LED current requirement: 8mA @ 20VDC

9mA @ 24VDC

Locator LED 2mA @ 24VDC

# ORDERING INFORMATION

Choose the boldface catalog nomenclature that best suits your needs and write it on the appropriate line. Order accessories as separate catalog number.



| Numbe | r of buttons | C  | olor  |
|-------|--------------|----|-------|
| 2BT   | 2 buttons    | ١٧ | lvory |
| 4BT   | 4 buttons    | WH | Whit  |

Example: LVPS 2BT WH

#### Accessories

Order as separate catalog number.

**DSA FP D#-**\_\_ Screwless thermoplastic Decora style wallplate.

Controls Sheet #: LVPS 2004

### **DIMENSIONS**

All dimensions are inches (millimeters).



## LOW VOLTAGE CONNECTIONS (TYPICAL)



# WIRING DIAGRAM EXAMPLES

#### **SYPM 8R WIRING DIAGRAMS**



#### **SYPM 8R OS WIRING DIAGRAMS**