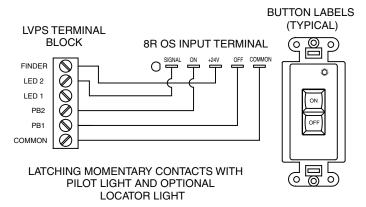

g hours
- Pilot LED current requirement: 8mA @ 20VDC

9mA @ 24VDC

Locator LED 2mA @ 24VDC

# ORDERING INFORMATION

Choose the boldface catalog nomenclature that best suits your needs and write it on the appropriate line. Order accessories as separate catalog number.



| Numbe | r of buttons | C  | olor  |
|-------|--------------|----|-------|
| 2BT   | 2 buttons    | ١٧ | lvory |
| 4BT   | 4 buttons    | WH | Whit  |

Example: LVPS 2BT WH

#### Accessories

Order as separate catalog number.

**DSA FP D#-**\_\_ Screwless thermoplastic Decora style wallplate.

Controls Sheet #: LVPS 2004

### **DIMENSIONS**

All dimensions are inches (millimeters).



## LOW VOLTAGE CONNECTIONS (TYPICAL)



# WIRING DIAGRAM EXAMPLES

#### **SYPM 8R WIRING DIAGRAMS**



#### **SYPM 8R OS WIRING DIAGRAMS**