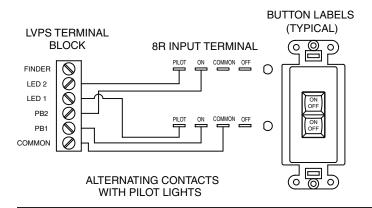

hours
- Pilot LED current requirement: 8mA @ 20VDC

9mA @ 24VDC

Locator LED 2mA @ 24VDC

# ORDERING INFORMATION

Choose the boldface catalog nomenclature that best suits your needs and write it on the appropriate line. Order accessories as separate catalog number.



| Numbe | r of buttons | C  | olor  |
|-------|--------------|----|-------|
| 2BT   | 2 buttons    | ١٧ | lvory |
| 4BT   | 4 buttons    | WH | Whit  |

Example: LVPS 2BT WH

#### Accessories

Order as separate catalog number.

**DSA FP D#-**\_\_ Screwless thermoplastic Decora style wallplate.

Controls Sheet #: LVPS 2004

### **DIMENSIONS**

All dimensions are inches (millimeters).



## LOW VOLTAGE CONNECTIONS (TYPICAL)



# WIRING DIAGRAM EXAMPLES

#### **SYPM 8R WIRING DIAGRAMS**



#### **SYPM 8R OS WIRING DIAGRAMS**