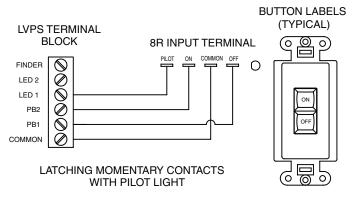

ions
- · LED rated for 100,000 operating hours
- Pilot LED current requirement: 8mA @ 20VDC

9mA @ 24VDC

Locator LED 2mA @ 24VDC

# ORDERING INFORMATION

Choose the boldface catalog nomenclature that best suits your needs and write it on the appropriate line. Order accessories as separate catalog number.



| Numbe | r of buttons | C  | olor  |
|-------|--------------|----|-------|
| 2BT   | 2 buttons    | ١٧ | lvory |
| 4BT   | 4 buttons    | WH | Whit  |

Example: LVPS 2BT WH

#### Accessories

Order as separate catalog number.

**DSA FP D#-**\_\_ Screwless thermoplastic Decora style wallplate.

Controls Sheet #: LVPS 2004

### **DIMENSIONS**

All dimensions are inches (millimeters).



## LOW VOLTAGE CONNECTIONS (TYPICAL)



# WIRING DIAGRAM EXAMPLES

#### **SYPM 8R WIRING DIAGRAMS**



#### **SYPM 8R OS WIRING DIAGRAMS**